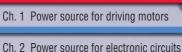

#### **Easy Programming**

Your PC recognizes the GS820/610 internal memory as a USB mass storage device. This easy access to the internal memory facilitates the programming of source data, the acquisition of measured data, and the graphing of V-I curves. Programmability as well as V-I curve tracing and arbitrary waveform generation features have improved drastically.

Drag & Drop

LF 7656-30E