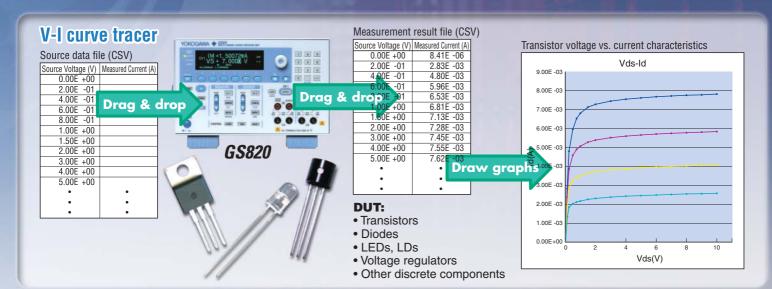

### Popular Applications

- DC voltage and current reference
- Pulse voltage and current source

Source/Measured

- DC parametric test
- Delivery inspection
- Arbitrary waveform generator
  - Electronic load