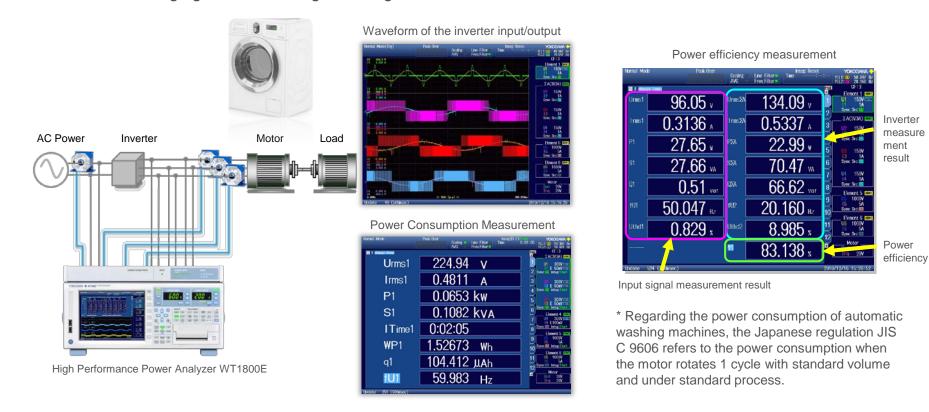

## **Power Consumption Measurement of Washing Machine and Clothes Dryer**

In order to decrease the power consumption of washing machines or clothes dryers, the variable-frequency motors are widely used. In normal conditions, the power consumption of the motor should be measured for each rotating cycle accurately. For the purpose, electric energy is measured by the power integration function. The WT1800E can measure the power and power integration value (including the current integration value) more accurately with the new Auto Ranging function during the Integration Measurement.